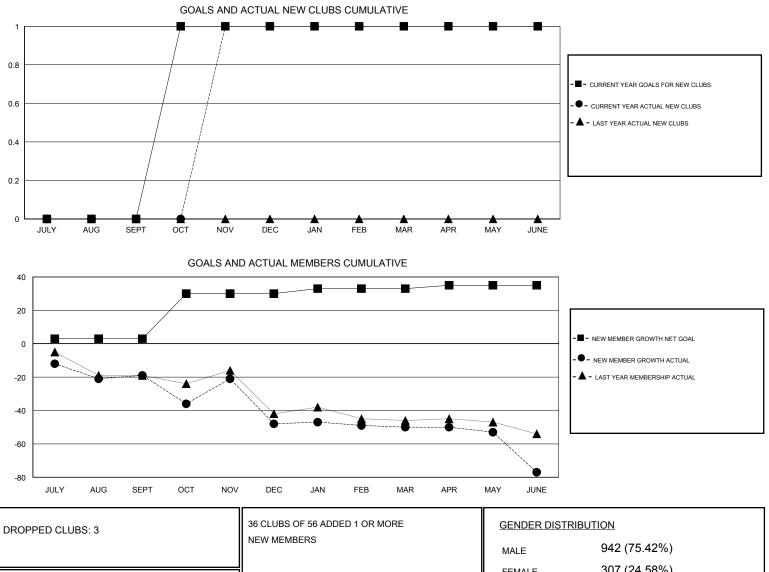

## GMT OPFN

| GMT: OPEN             |               | L         | OCATION INDIANA |                       |                                                                |                                                              | GMT CA                                             |  |
|-----------------------|---------------|-----------|-----------------|-----------------------|----------------------------------------------------------------|--------------------------------------------------------------|----------------------------------------------------|--|
| Clubs                 |               |           |                 | Members               |                                                                |                                                              |                                                    |  |
| RESULTS FOR 2016-2017 |               |           |                 | RESULTS FOR 2016-2017 |                                                                |                                                              |                                                    |  |
| QUARTER               | NEW CLUB GOAL | NEW CLUBS | DROPPED CLUBS   | QUARTER               | NEW MEMBER GROWTH<br>NET GOAL (not reinstated<br>or transfers) | NEW MEMBER<br>GROWTH ACTUAL (not<br>reinstated or transfers) | DROPPED<br>MEMBERS ACTUAL<br>(including transfers) |  |
| JULY/AUG/SEPT         | 0             | 0         | 0               | JULY/AUG/SEPT         | 3                                                              | 21                                                           | 40                                                 |  |
| OCT/NOV/DEC           | 1             | 1         | 3               | OCT/NOV/DEC           | 27                                                             | 45                                                           | 74                                                 |  |
| JAN/FEB/MAR           | 0<br>0        | 0         | 0<br>0          | JAN/FEB/MAR           | 3                                                              | 20<br>23                                                     | 22<br>50                                           |  |
| APR/MAY/JUNE          | 0             | 0         | Ū               | APR/MAY/JUNE          | 2                                                              | 25                                                           | 50                                                 |  |

|                         |           |                           | MALE              | 942 (75.42%)              |     |
|-------------------------|-----------|---------------------------|-------------------|---------------------------|-----|
| DROPPED MEMBERS         |           |                           | FEMALE            | 307 (24.58%)              |     |
| DECEASED                | 20        | CLICK HERE FOR CUMULATIVE | TOTAL FAMILY UNIT | TOTAL FAMILY UNIT MEMBERS |     |
| CLUB CANCELLED<br>OTHER | 23<br>143 | MEMBERSHIP DATA           | FAMILY MEMBERS F  | PAYING HALF               | 108 |
| TOTAL                   | 186       |                           |                   |                           |     |